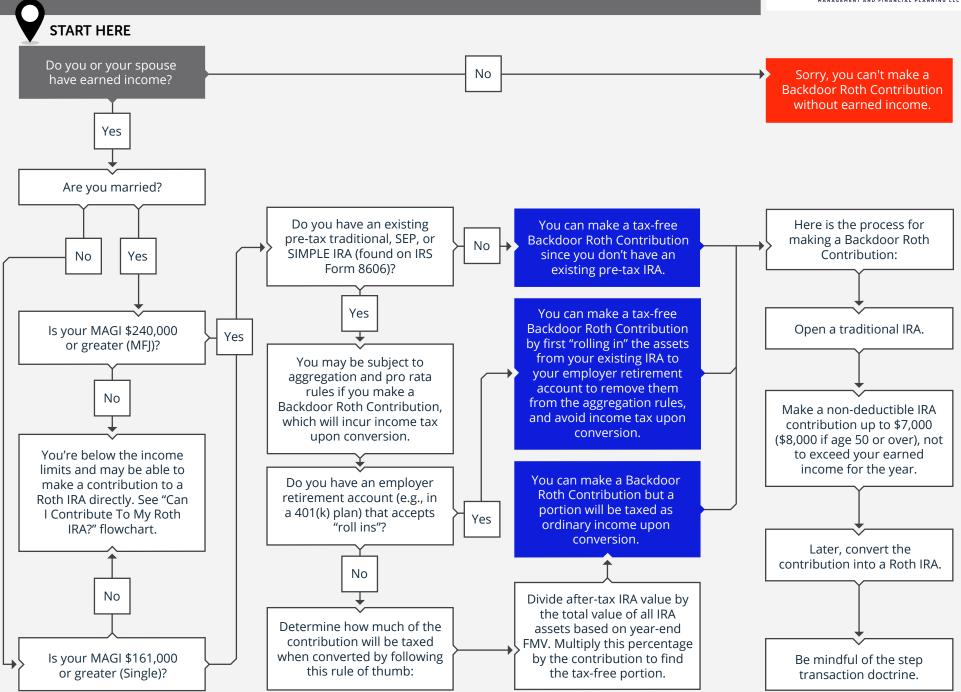

## 2024 · CAN I MAKE A BACKDOOR ROTH IRA CONTRIBUTION?





## Winged Wealth Management and Financial Planning LLC



Winged Wealth Management and Financial Planning LLC is an Investment Advisor registered with the States of Florida and Texas. All views, expressions, and opinions included in this communication are subject to change. This communication is not intended as an offer or solicitation to buy, hold or sell any financial instrument or investment advisory services. Any information provided has been obtained from sources considered reliable, but we do not guarantee the accuracy, or the completeness of, any description of securities, markets or developments mentioned. We may, from time to time, have a position in the securities mentioned and may execute transactions that may not be consistent with this communication's conclusions. Please con