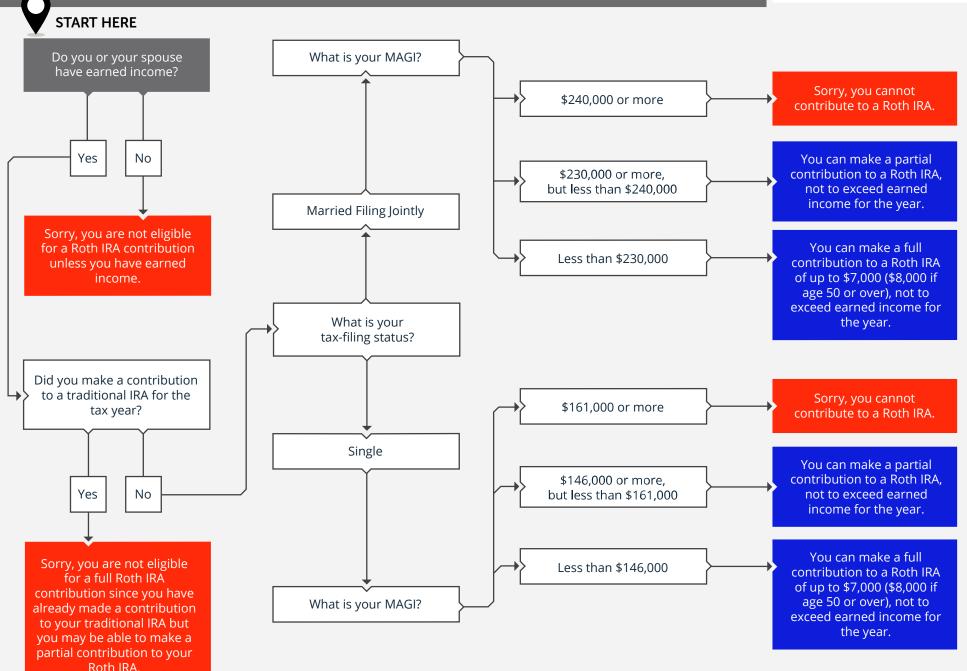

## 2024 · CAN I CONTRIBUTE TO MY ROTH IRA?





© fpPathfinder.com. Licensed for the sole use of Brian O'Neill of Winged Wealth Management and Financial Planning. All rights reserved. Used with permission. Updated 12/01/2023.



Winged Wealth Management and Financial Planning LLC is an Investment Advisor registered with the States of Florida and Texas. All views, expressions, and opinions included in this communication are subject to change. This communication is not intended as an offer or solicitation to buy, hold or sell any financial instrument or investment advisory services. Any information provided has been obtained from sources considered reliable, but we do not guarantee the accuracy, or the completeness of, any description of securities, markets or developments mentioned. We may, from time to time, have a position in the sec