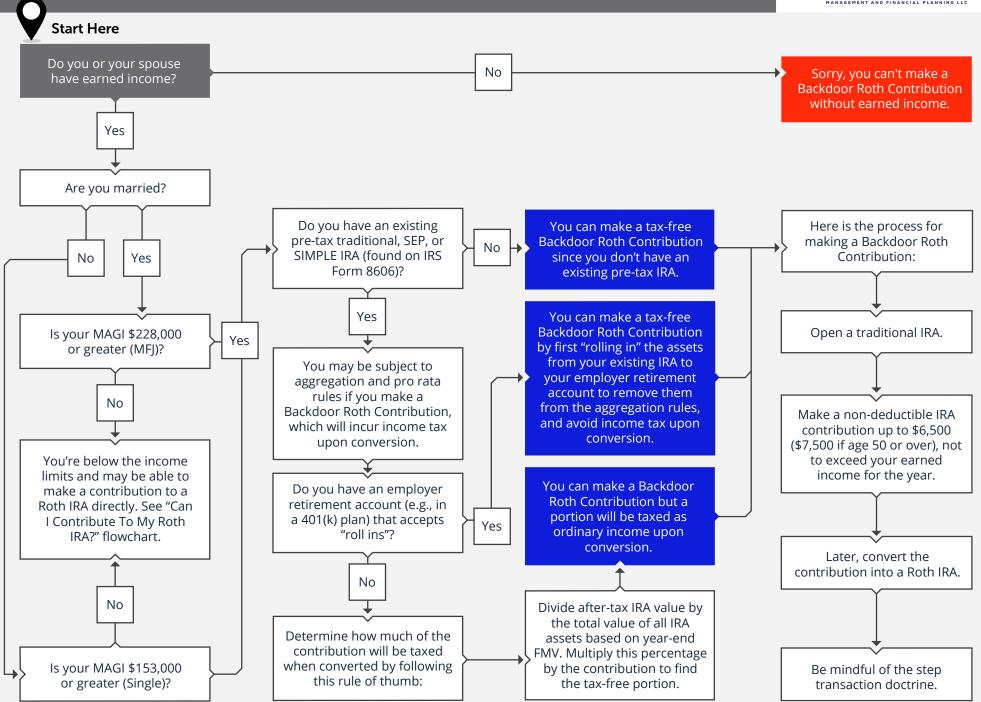

## 2023 · CAN I MAKE A BACKDOOR ROTH IRA CONTRIBUTION?





## Winged Wealth Management and Financial Planning LLC



Winged Wealth Management and Financial Planning LLC is an Investment Advisor registered with the States of Florida and Texas. All views, expressions, and opinions included in this communication are subject to change. This communication is not intended as an offer or solicitation to buy, hold or sell any financial instrument or investment advisory services. Any information provided has been obtained from sources considered reliable, but we do not guarantee the accuracy, or the completeness of, any description of securities, markets or developments mentioned. We may, from time to time, have a position in the securities mentioned and may execute transactions that may not be consistent with this communication's conclusions. Please con