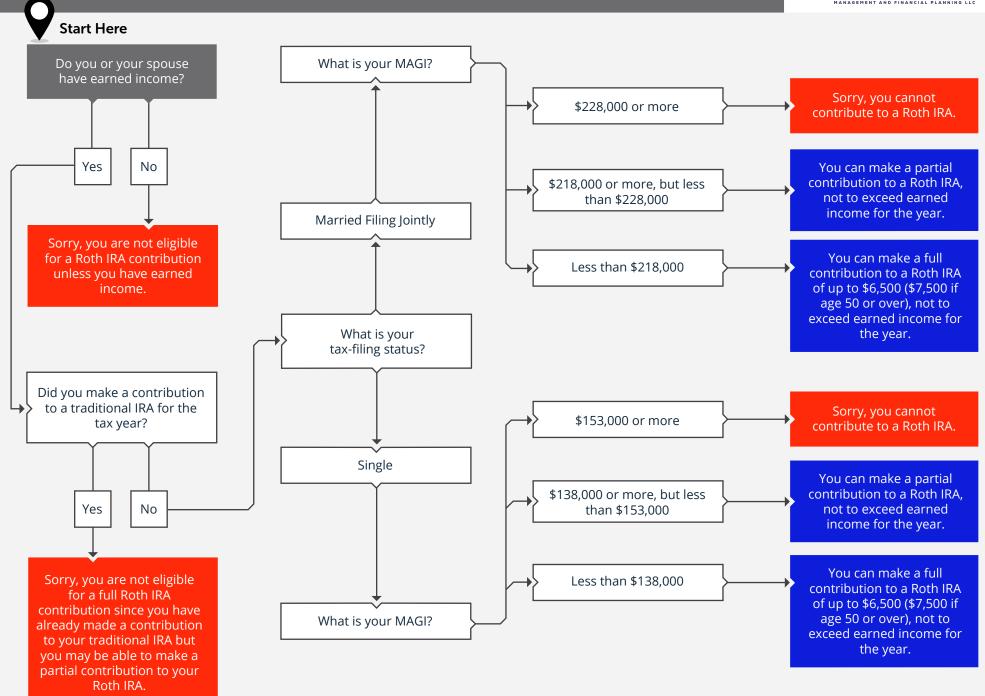

## 2023 · CAN I CONTRIBUTE TO MY ROTH IRA?





## Winged Wealth Management and Financial Planning LLC



Winged Wealth Management and Financial Planning LLC is an Investment Advisor registered with the States of Florida and Texas. All views, expressions, and opinions included in this communication are subject to change. This communication is not intended as an offer or solicitation to buy, hold or sell any financial instrument or investment advisory services. Any information provided has been obtained from sources considered reliable, but we do not guarantee the accuracy, or the completeness of, any description of securities, markets or developments mentioned. We may, from time to time, have a position in the securities mentioned and may execute transactions that may not be consistent with this communication's conclusions. Please con